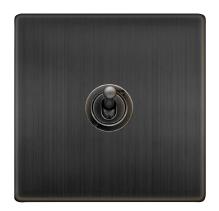

## **Technical Specification**

Product Code: SFBZ421 Description: 10AX 1 Gang 2 Way Toggle Plate Switch

## **General Information**

| Insert Dimensions (mm)                 | 82.5 (W) x 82.5 (H) x 2.5 (D)               |                                            |
|----------------------------------------|---------------------------------------------|--------------------------------------------|
| Plate Dimensions (mm)                  | 86 (W) x 86 (H) x 4 (D)                     |                                            |
| Plate Fixing Centres - Horizontal (mm) | 60.3                                        |                                            |
| Style                                  | Screwless Complete                          |                                            |
| Finish                                 | Matt Bronze                                 |                                            |
| Compatible Cover Plate                 | SCP221#                                     |                                            |
| Materials                              | Cover Plate: Stainless Steel                | Insert: Polycarbonate                      |
|                                        | Switch Front & Nut: Cast Zinc               | Rear Housing: Nylon                        |
|                                        | Terminals: Brass                            | Terminal Screws: Steel & Yellow Passivated |
|                                        | Contacts: Silver "on-lay" Copper / Brass    | Internal Busbars: Formed Pressed Brass     |
|                                        | Earth Strap: Mild Steel                     |                                            |
| Anti Microbial Certified               | No                                          |                                            |
| Operating Voltage (AC)                 | 250                                         | Frequency (Hz) 50                          |
| Inductive Load Rating (AX)             | 10                                          |                                            |
| Load Rating Comments                   | Suitable for Fluorescent or Inductive Loads |                                            |
| Termination Type                       | Screw                                       |                                            |
| Terminal Size (mm)                     | 4.9 × 4.1 Tel                               | rminal Torque Value (Nm) 1.2               |
| Terminal Capacity - Solid (mm²)        | 4 x 1.5 or 2 x 2.5                          |                                            |
| 2 Way Switch                           | Yes                                         |                                            |
| Minimum Back Box Depth (mm)            | 35                                          |                                            |
| Ingress Protection                     | IP20                                        |                                            |
| Operational Temperature (°C)           | -5 to +40                                   |                                            |
| Warranty (Years)                       | 20                                          |                                            |
| Standards BS EN 60669-1                |                                             |                                            |
|                                        |                                             |                                            |